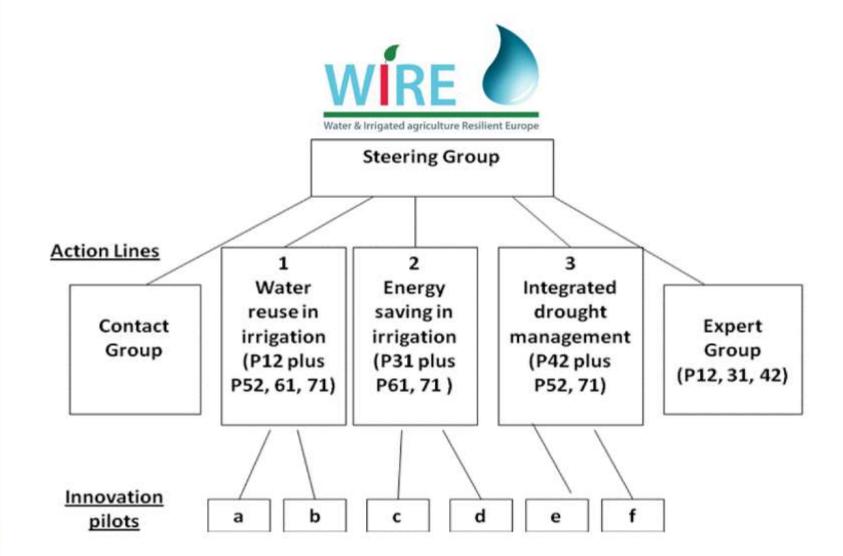

# FOSTERING UPTAKE OF INNOVATION IN IRRIGATED AGRICULTURE

- integrated agricultural water management under drought
  - efficient water use/reuse in irrigation
    - energy saving in irrigation

48 PARTNERS

13 COUNTRIES 2 INT. BODIES

WIRE PARTNERSHIP 4 ICT/Industries 4 Public/Finance Bodies 13 Ass. End Users/Stakeholders 14 Pilot/Demonstration 27 Scientific Institutes

UP TO 50 EXTERNAL SUPPORTING INSTITUTIONS