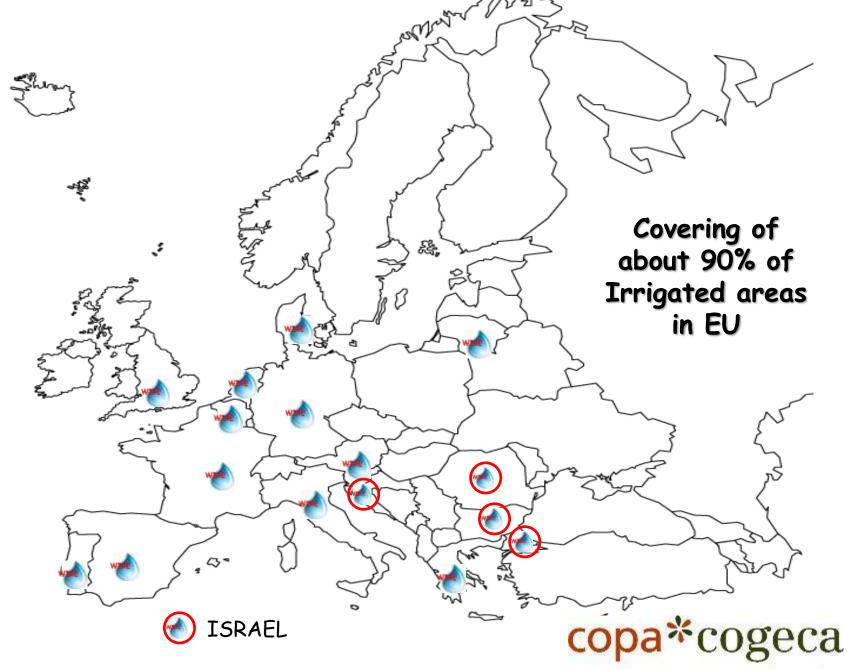

48 PARTNERS

13 COUNTRIES 2 INT. BODIES

WIRE PARTNERSHIP 4 ICT/Industries 4 Public/Finance Bodies 13 Ass. End Users/Stakeholders 14 Pilot/Demonstration 27 Scientific Institutes

UP TO 50 EXTERNAL SUPPORTING INSTITUTIONS